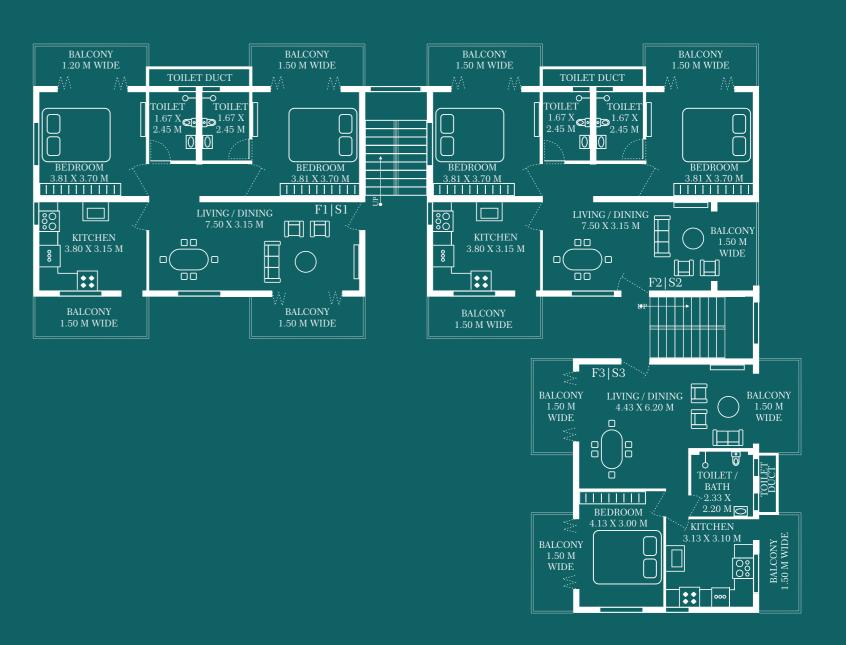

#### Area Statement

| FLAT NO. | ТҮРЕ  |
|----------|-------|
| B-F1     | 2 ВНК |
| B-F2     | 2 ВНК |
| B-F3     | 1 BHK |
| B-S1     | 2 BHK |
| B-S2     | 2 BHK |
| B-S3     | 1 BHK |