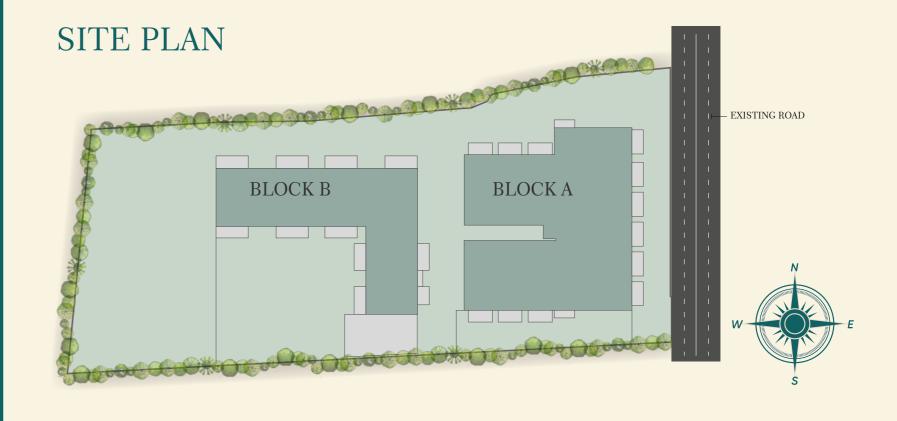

# BLOCK A

| FLAT NO. | TYPE  |
|----------|-------|
| A-F1     | 2 BHK |
| A-F2     | 2 BHK |
| A-F3     | 1 BHK |
| A-F4     | 1 BHK |
| A-S1     | 2 BHK |
| A-S2     | 2 BHK |
| A-S3     | 1 BHK |
| A-S3     | 1 BHK |

# BLOCK B

#### Area Statement

| FLAT NO. | ТҮРЕ  |
|----------|-------|
| B-F1     | 2 ВНК |
| B-F2     | 2 ВНК |
| B-F3     | 1 BHK |
| B-S1     | 2 BHK |
| B-S2     | 2 BHK |
| B-S3     | 1 BHK |