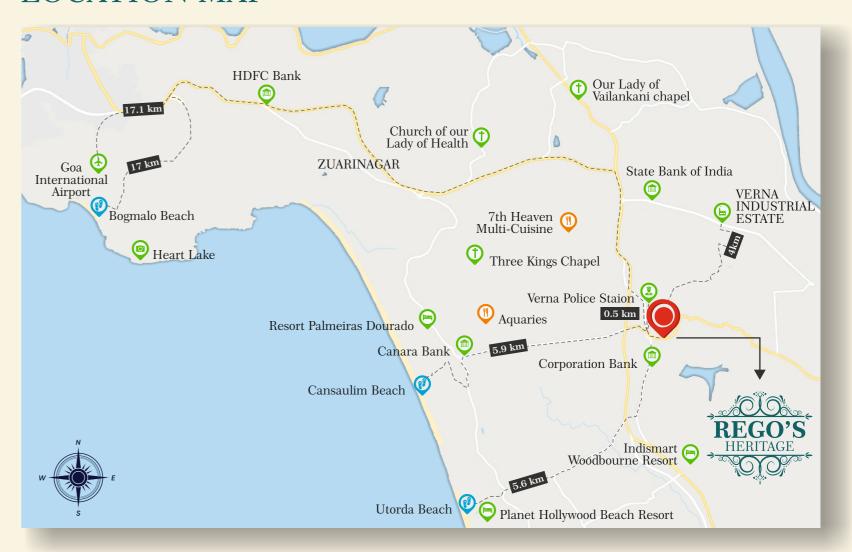

S2     | 2 BHK |
| A-S3     | 1 BHK |
| A-S3     | 1 BHK |

# BLOCK B



#### Area Statement

| FLAT NO. | ТҮРЕ  |
|----------|-------|
| B-F1     | 2 ВНК |
| B-F2     | 2 ВНК |
| B-F3     | 1 BHK |
| B-S1     | 2 BHK |
| B-S2     | 2 BHK |
| B-S3     | 1 BHK |



## **SPECIFICATION**





2 Cross-ventilated apartments



Balconies in every bedroom and kitchen



Open Terraces (A-101 & A-102)



5 Lift in Block A



Choice of Independent
Apartments









Flooring
Vitrified Tiles (Premium Brand)



Sanitary Cera Fittings



Kitchen Granite Counter



Doors
Main Door - Teak Wood
Bathroom - FRP with Granite Frame
Bedroom - Flush Doors
Balcony - Aluminium French Doors



Windows Aluminium Sliding



Electrical Legrand Fitting



Painting Premium Brand



Fire Extinguisher

## LOCATION MAP



# Not Just SPACIOUS, But Also CONNECTED LIVING