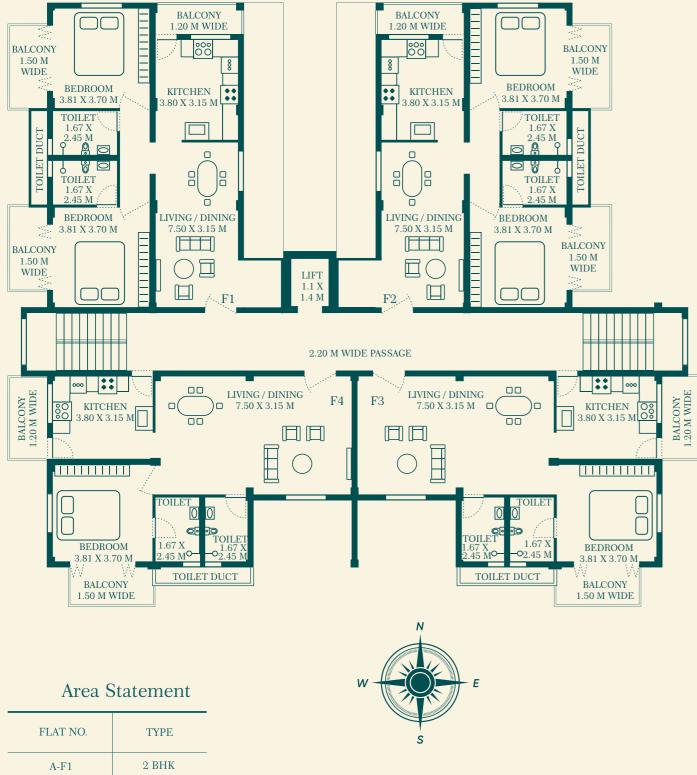

# BLOCK A

| FLAT NO. | TYPE  |
|----------|-------|
| A-F1     | 2 BHK |
| A-F2     | 2 BHK |
| A-F3     | 1 BHK |
| A-F4     | 1 BHK |
| A-S1     | 2 BHK |
| A-S2     | 2 BHK |
| A-S3     | 1 BHK |
| A-S3     | 1 BHK |